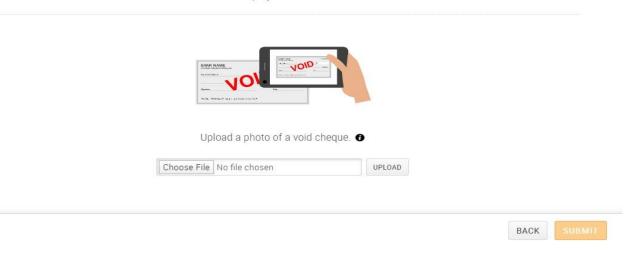

Step 7:- You can also opt to do a manual setup by taking a picture of a void check and uploading it in your account and submitting it for them (Fundscrip) to approve. This may take time for them to setup compared to the instant ETF setup but once approved, you should be able to order the cards.

## Manual EFT Setup

Upload a photo of a void cheque from the account you would like to associate with your EFT payments.

Should you have any questions or concerns about setting up your fundscrip account, please email Doris at promotion@womeninministry.ca or Christa at dean@womeninministry.ca