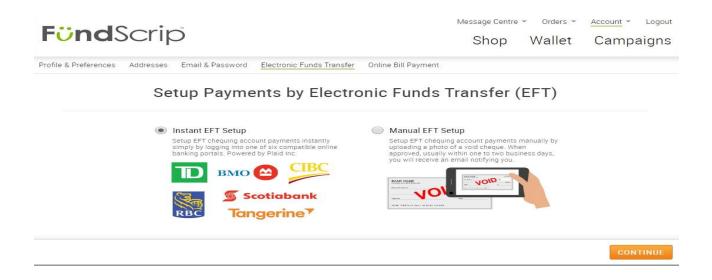

Step 4:- Click on save and continue and that should lead you to another page that will have a summary of your account.

Step 5:- Click on the accounts tab to setup payment method. Choose Electronic fund transfer (ETF) as paying through a credit card eats a chunk off of the percentage donated to SWM. There are no charges associated with ETF usage or if any, they are very minimal compared to what they charge when one uses a credit card.