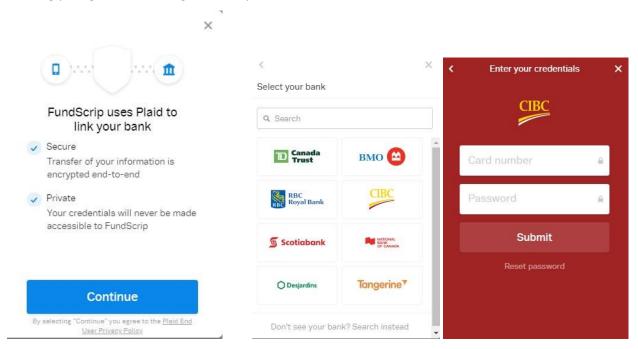

Step 6:- Choosing the Instant ETF setup will lead you to these pages and upon clicking continue, you will be prompted to choose your bank and then a setup page will appear. Type in your bank card number and online banking password. Once plaid authenticates your account, you should be good to start ordering your gift cards through fundscrip.