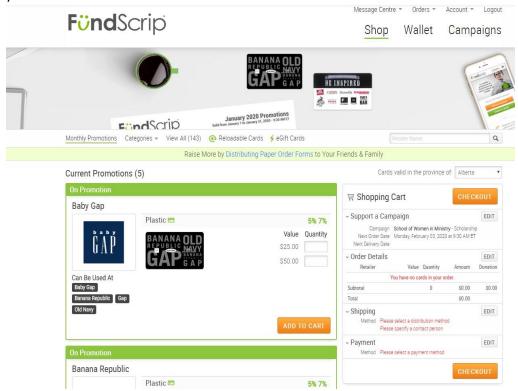

## **Fundscrip Supporters Account Setup**

Name of organization being supported – School of Women in Ministry

Invitation Code: - SHD57C

Step 1: - Open a browser and type in <a href="www.fundscrip.com">www.fundscrip.com</a>. Once populated, click on the Support group tab, it's the green button on the top right-hand corner.

Step 2:- Once the second page loads, please enter SHD57C in the box that prompts you for an invitation code. After entering the code, please click search and this should lead you to a page where you can setup your account